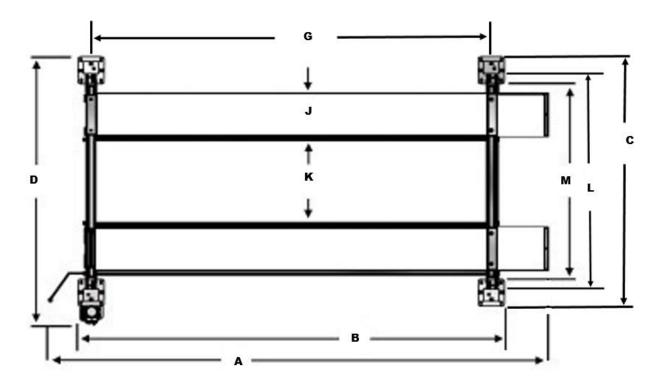

|   | MODEL                         | FP9K-DX-XLT |
|---|-------------------------------|-------------|
|   | Capacity                      | 9,000lb     |
|   | Lifting Speed                 | 100 Seconds |
|   | Locking Positions             | 11          |
| Α | Overall Length with Ramp      | 239"        |
| В | Overall Length without Ramp   | 197"        |
| С | Overall Width                 | 123"        |
| D | Overall Width Incl Power Unit | 134.5       |
| E | Overall Height                | 97"         |
| F | Runway Height                 | 4 13/16"    |
| G | Runway Length                 | 188 1/2"    |
| Н | Lifting Height                | 85"         |
| 1 | Under Runway Height Max       | 81"         |
| L | Runway Width                  | 20"         |
| J | Width Between Runways         | 39 1/2"     |
| K | Width Between Columns         | 111 1/2"    |
| М | Drive Thru Width              | 99"         |
|   | Approach Ramp Length          | 36"         |