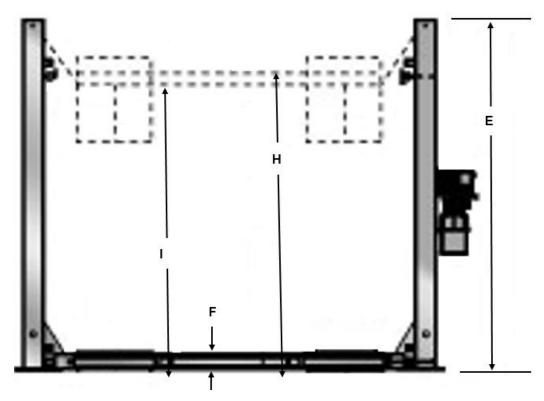

|   | MODEL                         | FP9K-DX-XLT |
|---|-------------------------------|-------------|
|   | Capacity                      | 9,000lb     |
|   | Lifting Speed                 | 100 Seconds |
|   | Locking Positions             | 11          |
| Α | Overall Length with Ramp      | 239"        |
| В | Overall Length without Ramp   | 197"        |
| С | Overall Width                 | 123"        |
| D | Overall Width Incl Power Unit | 134.5       |
| E | Overall Height                | 97"         |
| F | Runway Height                 | 4 13/16"    |
| G | Runway Length                 | 188 1/2"    |
| Н | Lifting Height                | 85"         |
| 1 | Under Runway Height Max       | 81"         |
| L | Runway Width                  | 20"         |
| J | Width Between Runways         | 39 1/2"     |
| K | Width Between Columns         | 111 1/2"    |
| М | Drive Thru Width              | 99"         |
|   | Approach Ramp Length          | 36"         |